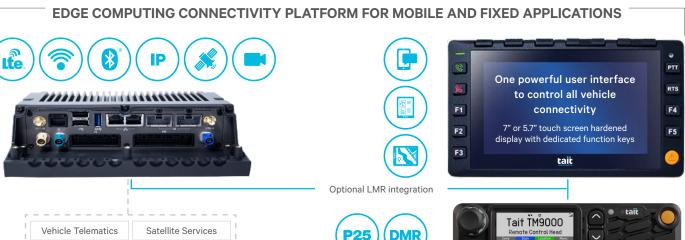

### **EDGE COMPUTING CONNECTIVITY PLATFORM**

The Tait R5 is a powerful broadband based edge computing platform with optional integration to Tait LMR mobiles and P25/DMR networks. From a single user interface you can access broadband hotspot, PTToC, 4G cellular, mapping, manage multiple video streams, control matrix signage, vehicle lights, sirens and PA, laptop and more.

#### VOICE

- PTToC Tait TeamPTT<sup>2</sup> or any existing Android PTToC application
- Standard voice calling via VoLTE or PSTN
- LMR Onboard Option (interface to TM9400 P25 or TM9300 DMR)

#### **WIRED DATA**

· Connections include two ethernet ports, two USB ports, eight GPIO, RS232 and CAN bus

#### **WIRELESS DATA**

- LTE Private and/or Commercial Services
- WiFi hotspot
- Bluetooth®
- · Location & Navigation

Private Data Systems

· Video - Stream up to 4 live feeds directly from Vehicle Cameras, Body Cameras, Drones, Fixed/mobile Cameras, supports Automatic Number Plate Recognition (ANPR)

VEHICLE CONTROLS • OneView applications for Matrix Signage, Alerting Systems (Sirens), Lights, Public Address Loudspeakers, customizable based on driver and vehicle

Tait has taken every care in compiling this brochure, but we're always innovating and therefore changes to our models, designs, technical specifications, visuals and other information included in this brochure could occur. For the most up-to-date information and for a copy of our terms and conditions please visit our website www.taitcommunications.com