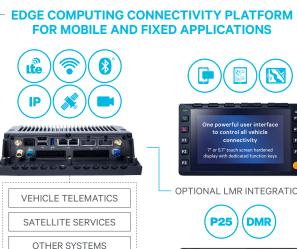

## TAIT R5: EDGE COMPUTING **CONNECTIVITY PLATFORM**

VOICE Integrate with PTT, standard voice or P25 and DMR radio networks and Tait mobile terminals.

WIRELESS LTE, Wi-Fi, Bluetooth, Location & Navigation, and Video.

WIRED Connections include two ethernet ports, two USB ports, eight GPIO, RS232 and CAN bus.

VEHICLE CONTROLS **OneView applications** for Matrix Signage, Alerting Systems (Sirens), Lights, Public Address Loudspeakers, customizable based on driver and vehicle.

PRIVATE DATA SYSTEMS

OPTIONAL LMR INTEGRATION

**MULTIBAND MULTIPROTOCOL** PORTABLES AND MOBILES