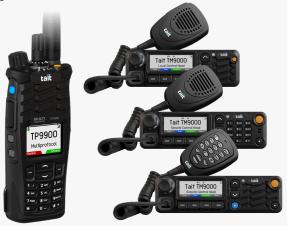

PRIVATE DATA SYSTEMS

OPTIONAL LMR INTEGRATION

**MULTIBAND MULTIPROTOCOL** PORTABLES AND MOBILES

# **9900 SERIES PORTABLES AND MOBILES:** ENHANCED USER EXPERIENCE

## RUGGED. LIGHTWEIGHT DESIGN

Experience the most compact multiprotocol, multiband portable radio on the market with up to 19 hours shift life in TDMA mode in a highly reliable Tait Tough design built to withstand rough treatment in harsh environments.

## EXCEPTIONAL AUDIO

Hear and be heard, even in the most extreme environments, with a powerful 3W speaker, and dual microphone active noise cancellation that removes background noise in both analog and digital modes.

Our TCH control heads series enables easy installation and the best user experience with high-resolution easy-to-read color displays.

## TCH series mobile head options:

- TCH3 Local/Dash mount with built-in speaker
- TCH4 Remote mount with built-in speaker
- TCH6 Remote mount with built-in keypad

# ERGONOMIC USER EXPERIENCE

The TP9900 is designed for easy use in emergency situations, it's easy to hold and control the radio securely with or without gloves; four programmable function keys and a three-way selector.